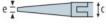

## SPECIFICATION:

| Length             | 130 mm |
|--------------------|--------|
| A - Head width     | 9 mm   |
| B - Head length    | 22 mm  |
| C - Head thickness | 6 mm   |
| D - Jaws thickness | 1.2 mm |
| E - Jaws width     | 2.3 mm |
| Weight             | 58 g   |

Art. Nr. RND 550-00268

a=9mm/.354" b=22mm/.866" c=6mm/.236" d=1.2mm/.047" e=2.3mm/.091"