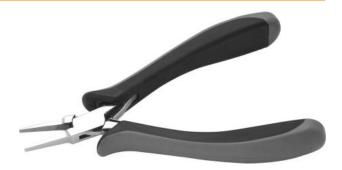

## **SMD Flat Nose Pliers**

**DESCRIPTION:** 

SMD-Flat nose pliers for professionals with straight, very slim, smooth and short tapered jaws for very delicate work

Special pliers made from high grade special steel for extremely high requirements

For gripping, bending and holding Box joint - double leaf spring Precise jaw adjustment without backlash High gloss steel polished surface

Ergonomically formed bicoloured hand guard - dissipative anti-slide material

The pliers have been tested with good results by several test laboratories adequate to DIN EN 61340-5-1, DIN 61340-2-1, DIN 61340-2-3 for work in ESD protected areas