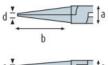

## SPECIFICATION:

| Length             | 130 mm |
|--------------------|--------|
| A - Head width     | 9 mm   |
| B - Head length    | 22 mm  |
| C - Head thickness | 6 mm   |
| D - Jaws thickness | 1.2 mm |
| E - Jaws width     | 2.3 mm |
| Weight             | 58 g   |

Art. Nr. RND 550-00268

a=9mm/.354" b=22mm/.866" c=6mm/.236" d=1.2mm/.047" e=2.3mm/.091"